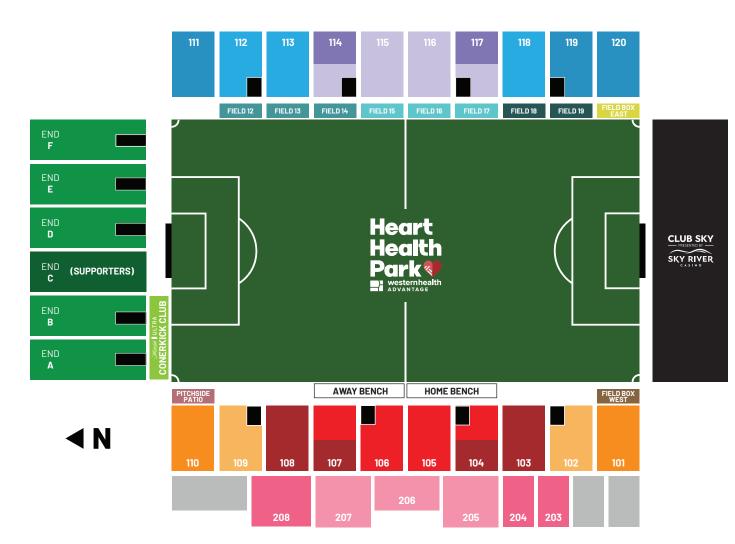

| SIDELINE            | LEGACY  | FULL    | HALF  |
|---------------------|---------|---------|-------|
| WEST MIDFIELD       | \$1,040 | \$1,075 | \$635 |
| WEST SIDELINE       | \$985   | \$1,025 | \$595 |
| EAST MIDFIELD       | \$760   | \$780   | \$470 |
| EAST SIDELINE       | \$720   | \$730   | \$445 |
| WEST UPPER MIDFIELD | \$675   | \$675   | \$410 |
| WEST GOAL PLUS      | \$635   | \$635   | \$365 |
| WEST GOAL           | \$605   | \$605   | \$345 |
| WEST UPPER SIDELINE | \$525   | \$525   | \$310 |
| EAST GOAL PLUS      | \$480   | \$480   | \$285 |
| EAST GOAL           | N/A     | \$450   | \$260 |

| ENDLINE                        | LEGACY  | FULL    | HALF    |
|--------------------------------|---------|---------|---------|
| CORNER KICK CLUB Michele ULTRA | N/A     | \$365   | \$220   |
| ENDLINE                        | N/A     | \$335   | \$195   |
| END C / SUPPORTERS             | N/A     | \$295   | \$175   |
| PREMIUM                        | LEGACY  | FULL    | HALF    |
| FIELD BOX - WEST A             | \$3,750 | \$3,750 | \$2,200 |
| FIELD BOX - EAST Δ             | \$3,250 | \$3,250 | \$1,900 |
| FIELD PREFERRED - MIDFIELD A   | \$2,900 | \$2,900 | \$1,750 |
| FIELD PREFERRED - SIDELINE A   | \$2,500 | \$2,500 | \$1,500 |
|                                | \$2,430 | \$2,450 | \$1,400 |
| FIELD RESERVED θ               | \$1,850 | \$1,850 | \$1,125 |
|                                | CALL    | CALL    | CALL    |

 $\Delta\,$  Includes: Complimentary catering + two (2) drinks per guest

θ Includes: One (1) drink per guest

\* All Premium Memberships include one (1) complimentary VIP parking pass

| SIDELINE            | LEGACY  | FULL    | HALF  |
|---------------------|---------|---------|-------|
| WEST MIDFIELD       | \$1,040 | \$1,075 | \$635 |
| WEST SIDELINE       | \$985   | \$1,025 | \$595 |
| EAST MIDFIELD       | \$760   | \$780   | \$470 |
| EAST SIDELINE       | \$720   | \$730   | \$445 |
| WEST UPPER MIDFIELD | \$675   | \$675   | \$410 |
| WEST GOAL PLUS      | \$635   | \$635   | \$365 |
| WEST GOAL           | \$605   | \$605   | \$345 |
| WEST UPPER SIDELINE | \$525   | \$525   | \$310 |
| EAST GOAL PLUS      | \$480   | \$480   | \$285 |
| EAST GOAL           | N/A     | \$450   | \$260 |

## ENDLINE LEGACY FULL HALF CORNER KICK CLUB Micheleb N/A \$365 \$220 ENDLINE N/A \$335 \$195 **END C / SUPPORTERS** N/A \$295 \$175 PREMIUM LEGACY FULL HALF FIELD BOX - WEST A \$3.750 \$3.750 \$2,200 \$3,250 \$3,250 \$1,900 \$2,900 \$1,750 FIELD PREFERRED - MIDFIELD \$2,900 FIELD PREFERRED - SIDELINE A \$2,500 \$2,500 \$1,500 CLUB SKY A \$2,430 \$2,450 \$1,400 **FIELD RESERVED** θ \$1.850 \$1.850 \$1,125 PITCHSIDE PATIO A CALL CALL CALL

Δ Includes: Complimentary catering + two (2) drinks per guest

θ Includes: One (1) drink per guest

\* All Premium Memberships include one (1) complimentary VIP parking pass

| SIDELINE            | LEGACY  | FULL    | HALF  |  |
|---------------------|---------|---------|-------|--|
| WEST MIDFIELD       | \$1,040 | \$1,075 | \$635 |  |
| WEST SIDELINE       | \$985   | \$1,025 | \$595 |  |
| EAST MIDFIELD       | \$760   | \$780   | \$470 |  |
| EAST SIDELINE       | \$720   | \$730   | \$445 |  |
| WEST UPPER MIDFIELD | \$675   | \$675   | \$410 |  |
| WEST GOAL PLUS      | \$635   | \$635   | \$365 |  |
| WEST GOAL           | \$605   | \$605   | \$345 |  |
| WEST UPPER SIDELINE | \$525   | \$525   | \$310 |  |
| EAST GOAL PLUS      | \$480   | \$480   | \$285 |  |
| EAST GOAL           | N/A     | \$450   | \$260 |  |

PITCHSIDE F

Δ Includes: Complimentary catering + two (2) drinks per guest

|                              | LEGACY  | FULL    | HALF    |
|------------------------------|---------|---------|---------|
|                              | N/A     | \$365   | \$220   |
| ENDLINE                      | N/A     | \$335   | \$195   |
| END C / SUPPORTERS           | N/A     | \$295   | \$175   |
| PREMIUM                      | LEGACY  | FULL    | HALF    |
| FIELD BOX - WEST A           | \$3,750 | \$3,750 | \$2,200 |
| FIELD BOX - EAST △           | \$3,250 | \$3,250 | \$1,900 |
| FIELD PREFERRED - MIDFIELD A | \$2,900 | \$2,900 | \$1,750 |
| FIELD PREFERRED - SIDELINE A | \$2,500 | \$2,500 | \$1,500 |
|                              | \$2,430 | \$2,450 | \$1,400 |
| FIELD RESERVED θ             | \$1,850 | \$1,850 | \$1,125 |
|                              | CALL    | CALL    | CALL    |

θ Includes: One (1) drink per guest

\* All Premium Memberships include one (1) complimentary VIP parking pass