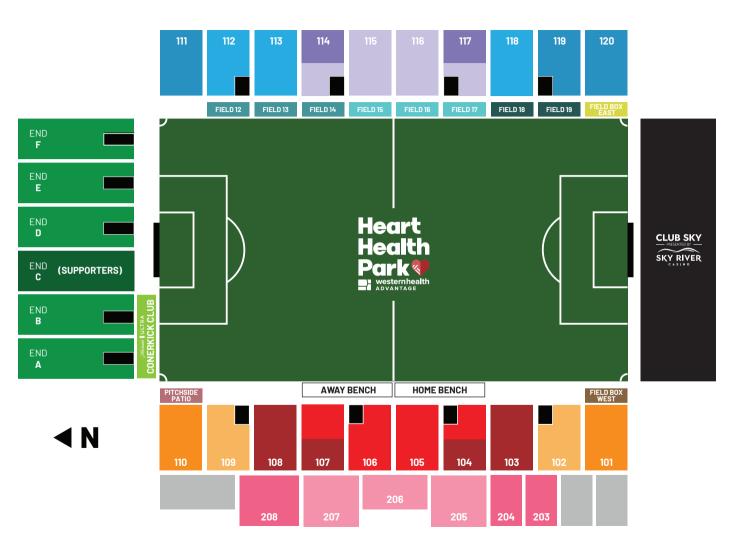

| SIDELINE            | LEGACY  | FULL    | HALF  |
|---------------------|---------|---------|-------|
| WEST MIDFIELD       | \$1,040 | \$1,075 | \$635 |
| WEST SIDELINE       | \$985   | \$1,025 | \$595 |
| EAST MIDFIELD       | \$760   | \$780   | \$470 |
| EAST SIDELINE       | \$720   | \$730   | \$445 |
| WEST UPPER MIDFIELD | \$675   | \$675   | \$410 |
| WEST GOAL PLUS      | \$635   | \$635   | \$365 |
| WEST GOAL           | \$605   | \$605   | \$345 |
| WEST UPPER SIDELINE | \$525   | \$525   | \$310 |
| EAST GOAL PLUS      | \$480   | \$480   | \$285 |
| EAST GOAL           | N/A     | \$450   | \$260 |

| ENDLINE                        | LEGACY  | FULL    | HALF    |
|--------------------------------|---------|---------|---------|
| CORNER KICK CLUB Michele ULTRA | N/A     | \$365   | \$220   |
| ENDLINE                        | N/A     | \$335   | \$195   |
| END C / SUPPORTERS             | N/A     | \$295   | \$175   |
| PREMIUM                        | LEGACY  | FULL    | HALF    |
| FIELD BOX - WEST A             | \$3,750 | \$3,750 | \$2,200 |
| FIELD BOX - EAST Δ             | \$3,250 | \$3,250 | \$1,900 |
| FIELD PREFERRED - MIDFIELD A   | \$2,900 | \$2,900 | \$1,750 |
| FIELD PREFERRED - SIDELINE A   | \$2,500 | \$2,500 | \$1,500 |
|                                | \$2,430 | \$2,450 | \$1,400 |
| FIELD RESERVED θ               | \$1,850 | \$1,850 | \$1,125 |
|                                | CALL    | CALL    | CALL    |

 $\Delta\,$  Includes: Complimentary catering + two (2) drinks per guest

θ Includes: One (1) drink per guest

\* All Premium Memberships include one (1) complimentary VIP parking pass

| SIDELINE            | LEGACY  | FULL    | HALF  |
|---------------------|---------|---------|-------|
| WEST MIDFIELD       | \$1,040 | \$1,075 | \$635 |
| WEST SIDELINE       | \$985   | \$1,025 | \$595 |
| EAST MIDFIELD       | \$760   | \$780   | \$470 |
| EAST SIDELINE       | \$720   | \$730   | \$445 |
| WEST UPPER MIDFIELD | \$675   | \$675   | \$410 |
| WEST GOAL PLUS      | \$635   | \$635   | \$365 |
| WEST GOAL           | \$605   | \$605   | \$345 |
| WEST UPPER SIDELINE | \$525   | \$525   | \$310 |
| EAST GOAL PLUS      | \$480   | \$480   | \$285 |
| EAST GOAL           | N/A     | \$450   | \$260 |

## ENDLINE LEGACY FULL HALF CORNER KICK CLUB Micheleb N/A \$365 \$220 ENDLINE N/A \$335 \$195 **END C / SUPPORTERS** N/A \$295 \$175 PREMIUM LEGACY FULL HALF FIELD BOX - WEST A \$3.750 \$3.750 \$2,200 \$3,250 \$3,250 \$1,900 \$2,900 \$1,750 FIELD PREFERRED - MIDFIELD \$2,900 FIELD PREFERRED - SIDELINE A \$2,500 \$2,500 \$1,500 CLUB SKY A \$2,430 \$2,450 \$1,400 **FIELD RESERVED** θ \$1.850 \$1.850 \$1,125 PITCHSIDE PATIO A CALL CALL CALL

Δ Includes: Complimentary catering + two (2) drinks per guest

θ Includes: One (1) drink per guest

\* All Premium Memberships include one (1) complimentary VIP parking pass

| SIDELINE            | LEGACY  | FULL    | HALF  |  |
|---------------------|---------|---------|-------|--|
| WEST MIDFIELD       | \$1,040 | \$1,075 | \$635 |  |
| WEST SIDELINE       | \$985   | \$1,025 | \$595 |  |
| EAST MIDFIELD       | \$760   | \$780   | \$470 |  |
| EAST SIDELINE       | \$720   | \$730   | \$445 |  |
| WEST UPPER MIDFIELD | \$675   | \$675   | \$410 |  |
| WEST GOAL PLUS      | \$635   | \$635   | \$365 |  |
| WEST GOAL           | \$605   | \$605   | \$345 |  |
| WEST UPPER SIDELINE | \$525   | \$525   | \$310 |  |
| EAST GOAL PLUS      | \$480   | \$480   | \$285 |  |
| EAST GOAL           | N/A     | \$450   | \$260 |  |

PITCHSIDE F

Δ Includes: Complimentary catering + two (2) drinks per guest

|                              | LEGACY  | FULL    | HALF    |
|------------------------------|---------|---------|---------|
|                              | N/A     | \$365   | \$220   |
| ENDLINE                      | N/A     | \$335   | \$195   |
| END C / SUPPORTERS           | N/A     | \$295   | \$175   |
| PREMIUM                      | LEGACY  | FULL    | HALF    |
| FIELD BOX - WEST A           | \$3,750 | \$3,750 | \$2,200 |
| FIELD BOX - EAST △           | \$3,250 | \$3,250 | \$1,900 |
| FIELD PREFERRED - MIDFIELD A | \$2,900 | \$2,900 | \$1,750 |
| FIELD PREFERRED - SIDELINE A | \$2,500 | \$2,500 | \$1,500 |
|                              | \$2,430 | \$2,450 | \$1,400 |
| FIELD RESERVED θ             | \$1,850 | \$1,850 | \$1,125 |
|                              | CALL    | CALL    | CALL    |

θ Includes: One (1) drink per guest

\* All Premium Memberships include one (1) complimentary VIP parking pass