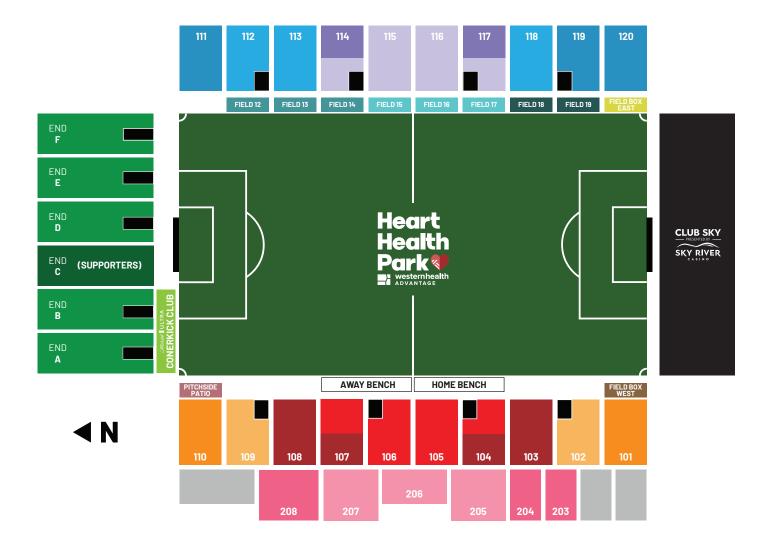

| SIDELINE            | LEGACY  | FULL    | HALF  |
|---------------------|---------|---------|-------|
| WEST MIDFIELD       | \$1,040 | \$1,075 | \$635 |
| WEST SIDELINE       | \$985   | \$1,025 | \$595 |
| EAST MIDFIELD       | \$760   | \$780   | \$470 |
| EAST SIDELINE       | \$720   | \$730   | \$445 |
| WEST UPPER MIDFIELD | \$675   | \$675   | \$410 |
| WEST GOAL PLUS      | \$635   | \$635   | \$365 |
| WEST GOAL           | \$605   | \$605   | \$345 |
| WEST UPPER SIDELINE | \$525   | \$525   | \$310 |
| EAST GOAL PLUS      | \$480   | \$480   | \$285 |
| EAST GOAL           | N/A     | \$450   | \$260 |

| ENDLINE                        | LEGACY  | FULL    | HALF    |
|--------------------------------|---------|---------|---------|
| CORNER KICK CLUB Michele ULTRA | N/A     | \$365   | \$220   |
| ENDLINE                        | N/A     | \$335   | \$195   |
| END C / SUPPORTERS             | N/A     | \$295   | \$175   |
| PREMIUM                        | LEGACY  | FULL    | HALF    |
| FIELD BOX - WEST A             | \$3,750 | \$3,750 | \$2,200 |
| FIELD BOX - EAST Δ             | \$3,250 | \$3,250 | \$1,900 |
| FIELD PREFERRED - MIDFIELD A   | \$2,900 | \$2,900 | \$1,750 |
| FIELD PREFERRED - SIDELINE A   | \$2,500 | \$2,500 | \$1,500 |
|                                | \$2,430 | \$2,450 | \$1,400 |
| FIELD RESERVED θ               | \$1,850 | \$1,850 | \$1,125 |
|                                | CALL    | CALL    | CALL    |

 $\Delta\,$  Includes: Complimentary catering + two (2) drinks per guest

θ Includes: One (1) drink per guest

\* All Premium Memberships include one (1) complimentary VIP parking pass

| SIDELINE            | LEGACY  | FULL    | HALF  |
|---------------------|---------|---------|-------|
| WEST MIDFIELD       | \$1,040 | \$1,075 | \$635 |
| WEST SIDELINE       | \$985   | \$1,025 | \$595 |
| EAST MIDFIELD       | \$760   | \$780   | \$470 |
| EAST SIDELINE       | \$720   | \$730   | \$445 |
| WEST UPPER MIDFIELD | \$675   | \$675   | \$410 |
| WEST GOAL PLUS      | \$635   | \$635   | \$365 |
| WEST GOAL           | \$605   | \$605   | \$345 |
| WEST UPPER SIDELINE | \$525   | \$525   | \$310 |
| EAST GOAL PLUS      | \$480   | \$480   | \$285 |
| EAST GOAL           | N/A     | \$450   | \$260 |

## ENDLINE LEGACY FULL HALF CORNER KICK CLUB Micheleb N/A \$365 \$220 ENDLINE N/A \$335 \$195 **END C / SUPPORTERS** N/A \$295 \$175 PREMIUM LEGACY FULL HALF FIELD BOX - WEST A \$3.750 \$3.750 \$2,200 \$3,250 \$3,250 \$1,900 \$2,900 \$1,750 FIELD PREFERRED - MIDFIELD \$2,900 FIELD PREFERRED - SIDELINE A \$2,500 \$2,500 \$1,500 CLUB SKY A \$2,430 \$2,450 \$1,400 **FIELD RESERVED** θ \$1.850 \$1.850 \$1,125 PITCHSIDE PATIO A CALL CALL CALL

Δ Includes: Complimentary catering + two (2) drinks per guest

θ Includes: One (1) drink per guest

\* All Premium Memberships include one (1) complimentary VIP parking pass

| SIDELINE            | LEGACY  | FULL    | HALF  |  |
|---------------------|---------|---------|-------|--|
| WEST MIDFIELD       | \$1,040 | \$1,075 | \$635 |  |
| WEST SIDELINE       | \$985   | \$1,025 | \$595 |  |
| EAST MIDFIELD       | \$760   | \$780   | \$470 |  |
| EAST SIDELINE       | \$720   | \$730   | \$445 |  |
| WEST UPPER MIDFIELD | \$675   | \$675   | \$410 |  |
| WEST GOAL PLUS      | \$635   | \$635   | \$365 |  |
| WEST GOAL           | \$605   | \$605   | \$345 |  |
| WEST UPPER SIDELINE | \$525   | \$525   | \$310 |  |
| EAST GOAL PLUS      | \$480   | \$480   | \$285 |  |
| EAST GOAL           | N/A     | \$450   | \$260 |  |

PITCHSIDE F

Δ Includes: Complimentary catering + two (2) drinks per guest

|                              | LEGACY  | FULL    | HALF    |
|------------------------------|---------|---------|---------|
|                              | N/A     | \$365   | \$220   |
| ENDLINE                      | N/A     | \$335   | \$195   |
| END C / SUPPORTERS           | N/A     | \$295   | \$175   |
| PREMIUM                      | LEGACY  | FULL    | HALF    |
| FIELD BOX - WEST A           | \$3,750 | \$3,750 | \$2,200 |
| FIELD BOX - EAST △           | \$3,250 | \$3,250 | \$1,900 |
| FIELD PREFERRED - MIDFIELD A | \$2,900 | \$2,900 | \$1,750 |
| FIELD PREFERRED - SIDELINE A | \$2,500 | \$2,500 | \$1,500 |
|                              | \$2,430 | \$2,450 | \$1,400 |
| FIELD RESERVED θ             | \$1,850 | \$1,850 | \$1,125 |
|                              | CALL    | CALL    | CALL    |

θ Includes: One (1) drink per guest

\* All Premium Memberships include one (1) complimentary VIP parking pass